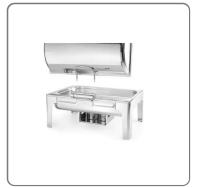

## CHAFING DISH STAINLESS STEEL ROTATING LID cm. 57x40,5x32

STAINLESS STEEL FOOD WARMER FOR BUFFET x Gastronorm tray 1/1 WITH ROTATING LID cm. 57x40,5x Height 32

## Chafing dish GN 1/1 mirror finish

- Ideal for buffets and catering.
- Using high quality materials and a beautiful finish, these Chafing Dishes give any dish presented a certain charm.
- Chafing dishes and accessories are entirely made of resistant stainless steel.
- The lid features a friction brake, stays in the position you leave it in, and can be removed for easy cleaning.
- Supplied with 65mm GN 1/1 container and 2 fuel containers.