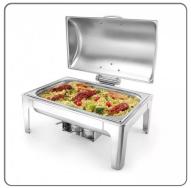

## CHAFING DISH STAINLESS STEEL ROTATING LID cm. 57x40,5x32

STAINLESS STEEL FOOD WARMER FOR BUFFET x Gastronorm tray 1/1 WITH ROTATING LID cm. 57x40,5x Height 32

## Chafing dish GN 1/1 mirror finish

- Ideal for buffets and catering.
- Using high quality materials and a beautiful finish, these Chafing Dishes give any dish presented a certain charm.
- Chafing dishes and accessories are entirely made of resistant stainless steel.
- The lid features a friction brake, stays in the position you leave it in, and can be removed for easy cleaning.
- Supplied with 65mm GN 1/1 container and 2 fuel containers.