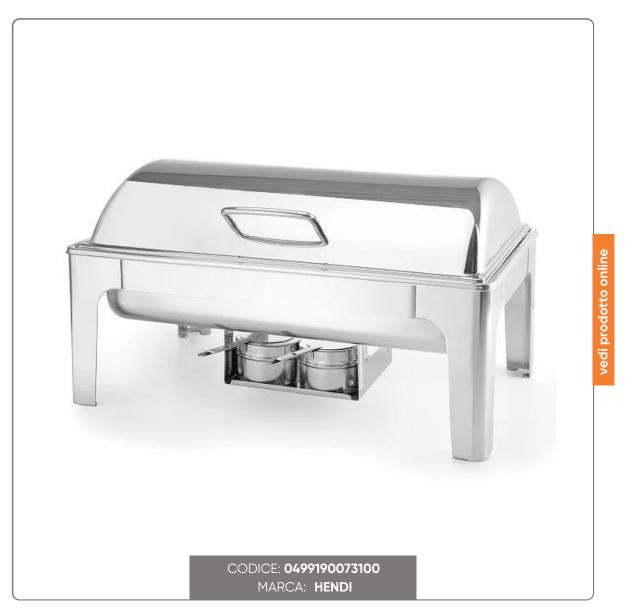

## CHAFING DISH STAINLESS STEEL ROTATING LID cm. 57x40,5x32

STAINLESS STEEL FOOD WARMER FOR BUFFET x Gastronorm tray 1/1 WITH ROTATING LID cm. 57x40,5x Height 32

## Chafing dish GN 1/1 mirror finish

- Ideal for buffets and catering.
- Using high quality materials and a beautiful finish, these Chafing Dishes give any dish presented a certain charm.
- Chafing dishes and accessories are entirely made of resistant stainless steel.
- The lid features a friction brake, stays in the position you leave it in, and can be removed for easy cleaning.
- Supplied with 65mm GN 1/1 container and 2 fuel containers.

Dimensions: mm. 570x405x320 h 9 litres