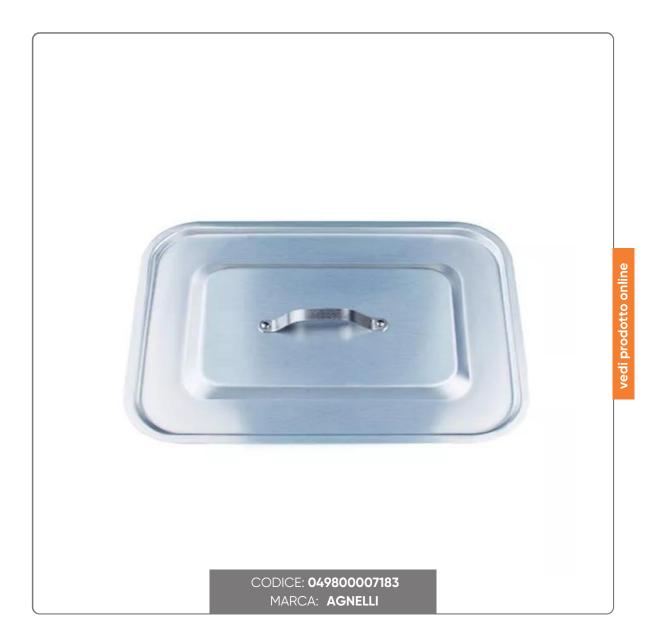

### **RECTANGULAR ALUMINUM LID FOR ROASTING PAN cm.60x40**

ALUMINUM LID FOR ROASTING PAN cm.60x40 WITH STAINLESS STEEL HANDLE

#### HANDLE:

in 18/10 stainless steel, non-conductive of heat and applied to the body with AG5 alloy rivets.