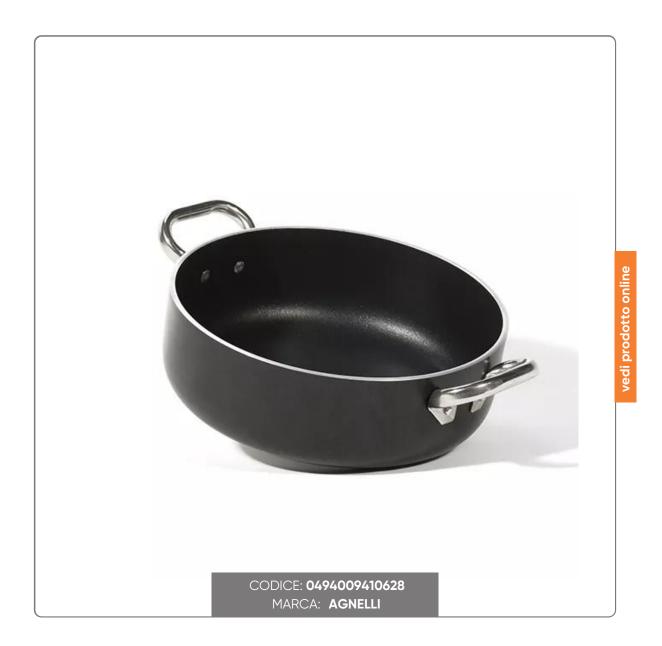

# LOW INDUCTION CASSEROLE AL-BLACK 2 HANDLES cm. 28x9.5

ALBLACK NON-STICK ALUMINUM CASSEROLE thickness mm.5 FOR INDUCTION AL-BLACK LINE AGNELLI WITH TWO STAINLESS STEEL HANDLES diameter cm.28 height cm.9.5 capacity 6.4 liters

#### HANDLE:

in 18/10 stainless steel tubular, non-conductive of heat and applied to the body with AG5 alloy rivets.

# PAINTING:

internal and external with black B-Cristall