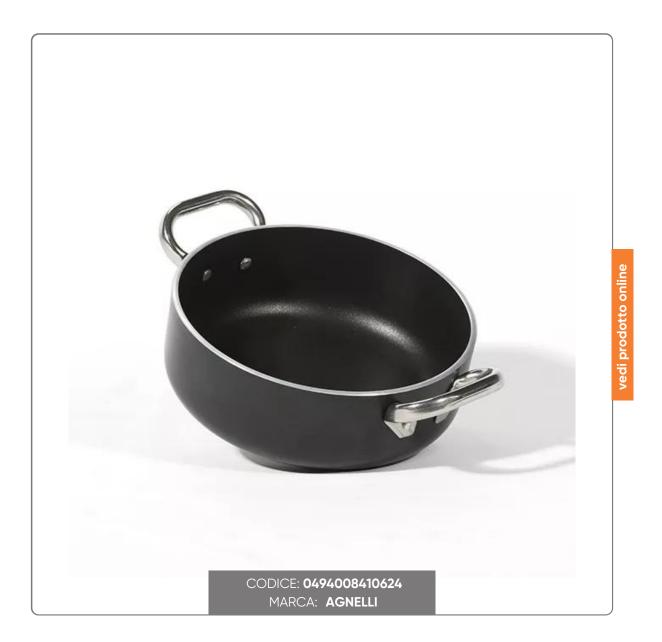

# LOW INDUCTION CASSEROLE AL-BLACK 2 HANDLES cm. 24x9

ALBLACK NON-STICK ALUMINUM CASSEROLE thickness mm.5 FOR INDUCTION AL-BLACK LINE AGNELLI WITH TWO STAINLESS STEEL HANDLES diameter cm.24 height cm.9 capacity 4.1 liters

#### HANDLE:

in 18/10 stainless steel tubular, non-conductive of heat and applied to the body with AG5 alloy rivets.

#### PAINTING:

internal and external with black B-Cristall