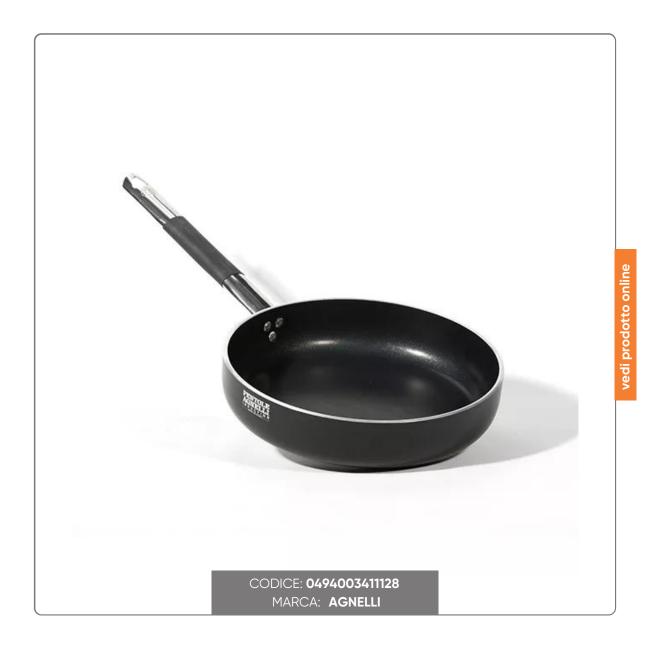

## INDUCTION PAN AL-BLACK 1 HANDLE cm. 28x5

ALBLACK NON-STICK ALUMINUM FRYING PAN 5 mm thick FOR INDUCTION AL-BLACK AGNELLI LINE WITH STAINLESS STEEL 'COOL' TUBULAR HANDLE diameter 28 cm height 5 cm

#### HANDLE:

in 18/10 stainless steel tubular, non-conductive of heat and applied to the body with AG5 alloy rivets.

#### PAINTING:

internal and external with black B-Cristall

### **CHARACTERISTICS:**

Ability to conduct heat: 225W/°K

Coating: B-Crystal Thickness: mm.5

Handle: Tubular stainless steel with silicone insert Induction bottom: diameter cm.22 thickness mm.10