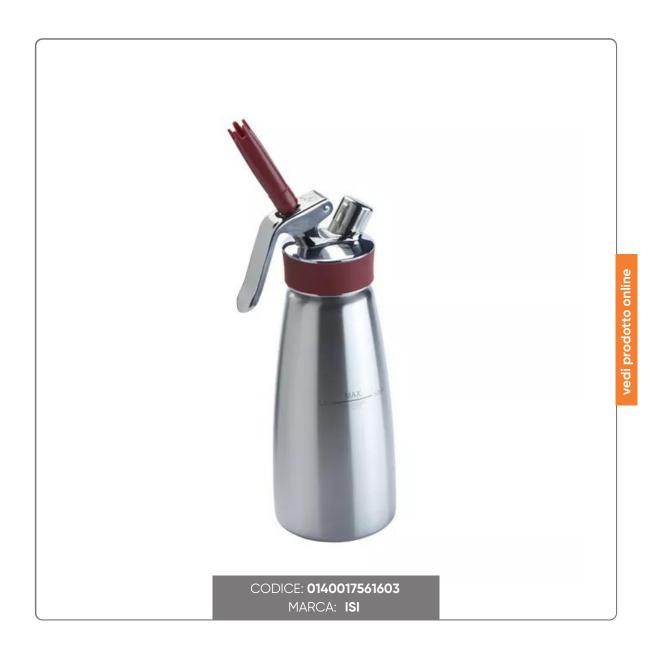

# ISI GOURMET WHIP PLUS CREAM SIPHON cm.8x25 capacity lt.0,5

CREAM SIPHON model ISI GOURMET WHIP PLUS IN STAINLESS STEEL dimensions cm.8x25 capacity lt.0,5

### USE:

Multifunction food siphon for hot and cold preparations of espumas, finger food, hot and cold sauces, creamy soups, whipped cream and desserts.

#### **CHARACTERISTICS:**

- head and bottle in stainless steel
- silicone protective handle
- stainless steel valve
- resistance in a bain-marie +75°
- includes nozzles: lance, star tulip, cleaning brush
- for food
- dishwasher safe
- made in Austria