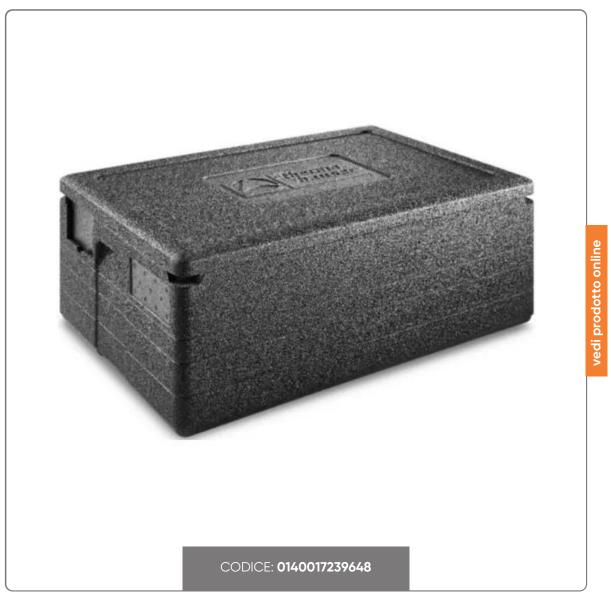

## INTERNAL THERMOBOX GN 1/1 H CM.27 (capacity 50 LT)

GASTRONORM 1/1 ISOTHERMAL BOX WITH HIGH INSULATION EXPANDED POLYSTYRENE LID mod. GASTROSTAR size external cm.60x40x33 dim. internal 53.5x34x27 cap. lt.50 weight gr.1375.

## SOLUZIONIFOODSERVICE

USE:

The EPS insulating box is perfect for transporting and storing food sensitive to temperature variations.

TECHNICAL FEATURES:

- expanded polystyrene material
- for food
- dishwasher safe
- temperature resistance -40°+120°
- made in Germany
- includes 5 plug-in cards in the colours: white, red, blue, green, yellow
- whole dimensions 53,5x34x27 h
- external dimensions cm. 60X40X32h