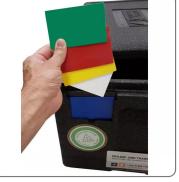

## SOLUZIONIFOODSERVICE

USE:

The EPS insulating box is perfect for transporting and storing food sensitive to temperature variations.

TECHNICAL FEATURES:

- expanded polystyrene material
- for food
- dishwasher safe
- temperature resistance -40°+120°
- made in Germany
- includes 5 plug-in cards in the colours: white, red, blue, green, yellow
- whole dimensions 53,5x34x27 h
- external dimensions cm. 60X40X32h