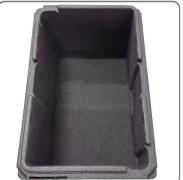

## INTERNAL THERMOBOX GN 1/1 H CM.27 (capacity 50 LT)

GASTRONORM 1/1 ISOTHERMAL BOX WITH HIGH INSULATION EXPANDED POLYSTYRENE LID mod. GASTROSTAR size external cm.60x40x33 dim. internal 53.5x34x27 cap. lt.50 weight gr.1375.

## SOLUZIONIFOODSERVICE

USE:

The EPS insulating box is perfect for transporting and storing food sensitive to temperature variations.

TECHNICAL FEATURES:

- expanded polystyrene material
- for food
- dishwasher safe
- temperature resistance -40°+120°
- made in Germany
- includes 5 plug-in cards in the colours: white, red, blue, green, yellow
- whole dimensions 53,5x34x27 h
- external dimensions cm. 60X40X32h