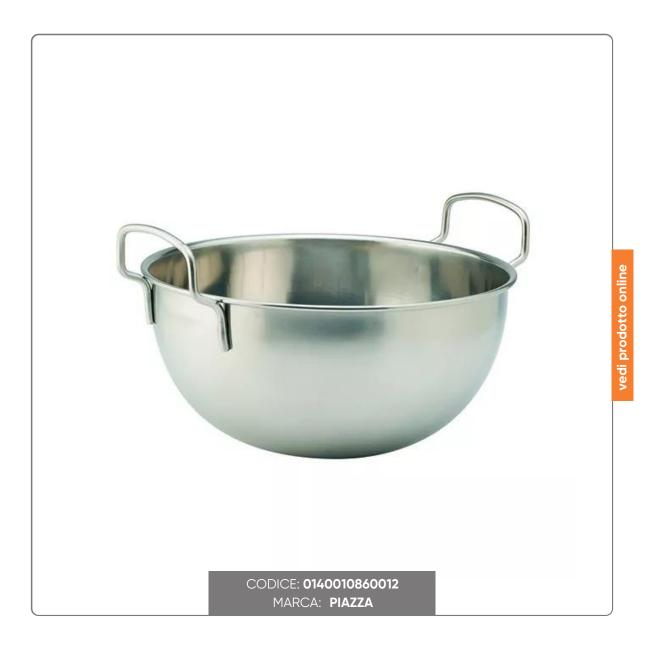

## STAINLESS STEEL SPHERICAL BASTARDELLA cm.25x10

## USE:

The bastardella is a container with an impure shape (not perfectly circular or even oval) ideal for cooking in a bain-marie, for preparing creams and sauces, for whipping and beating egg whites or fresh cream.

The 10/10 stainless steel has a high thickness which allows excellent heat dispersion. It is a material suitable for immersion cooking (boiling, poaching, cooking in a bain-marie...), resistant to impact, thermal shock, abrasion and corrosion. Brilliant and shiny, stainless steel does not require special care.

CHARACTERISTICS:

- AISI 304 stainless steel material
- thickness 10/10
- dishwasher safe
- made in Italy