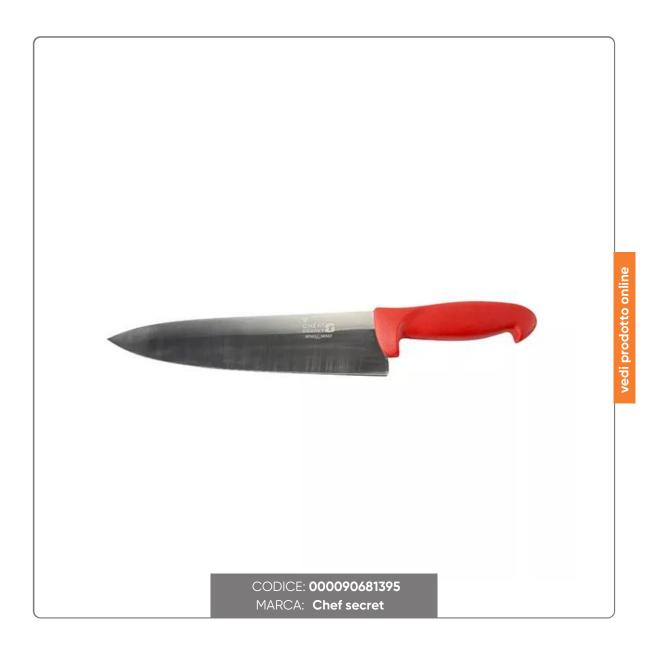

### SENO&SENO CARVING KNIFE STEEL BLADE cm.26net price

PROFESSIONAL SENO&SENO KNIFE CARVING MODEL CHEF'S SECRET LINE STEEL BLADE cm.26x5,5 WITH RED HANDLE

### LAMA

- High quality stainless steel specifically designed for professional use.

- The steel (X45CrMoV15) contains the ideal ratio between Carbon (hardness, wear resistance, sharpness retention) Chromium (corrosion resistance and ease of cleaning) Molybdenum (acid and corrosion resistance)

- Tempered blade (heat treatment) gives flexibility, strengthens the blade, eliminates internal tensions and possible weaknesses

- High hardness

- Finished manually

### HANDLE

- Ergonomic design that guarantees a significant reduction in user fatigue

- Made of polypropylene and rubber, it is non-porous and non-slip even when wet

- Dishwasher safe and sterilizable, in order to guarantee absolute hygiene

- The color of the handle allows you to immediately identify the position of the knife on the workbench for greater safety