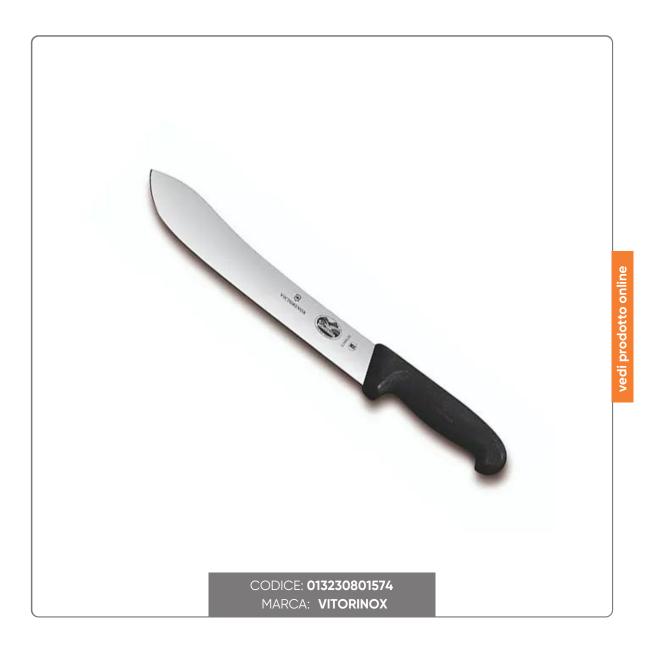

### VICTORINOX SLAUGHTERHOUSE SCIMITAR KNIFE STEEL BLADE cm.31

VICTORINOX PROFESSIONAL KNIFE SLAUGHTER MODEL SCIMITAR STEEL BLADE cm.31x4 WITH BLACK FIBROX HANDLE