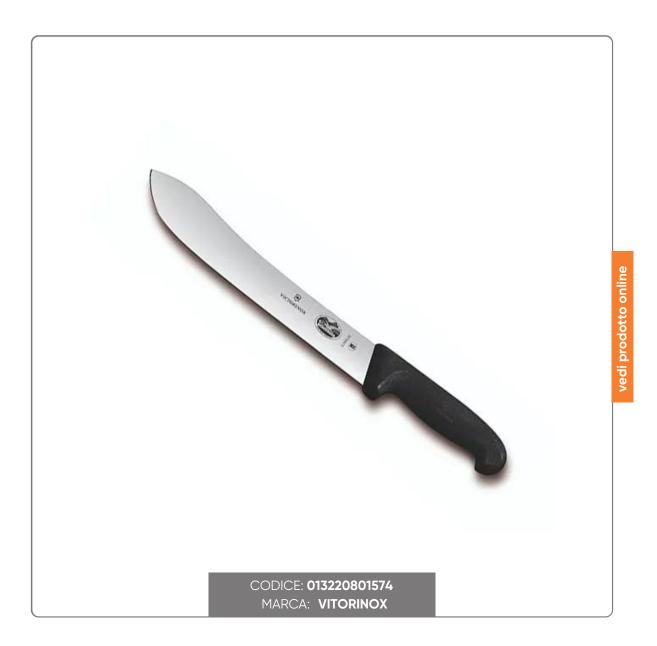

### VICTORINOX SLAUGHTERHOUSE SCIMITAR KNIFE STEEL BLADE cm.25

VICTORINOX PROFESSIONAL KNIFE SLAUGHTER MODEL SCIMITAR STEEL BLADE cm.25x4 WITH BLACK FIBROX HANDLE