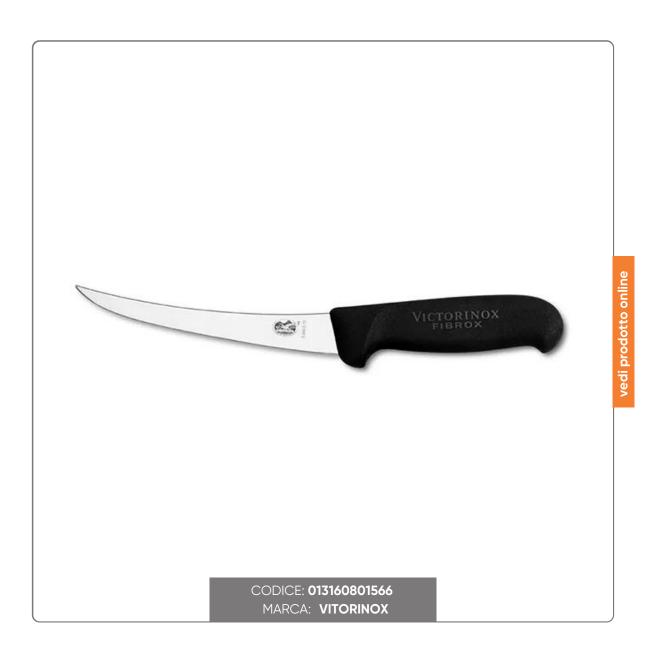

### VICTORINOX BONING KNIFE CURVED STEEL BLADE cm.12

VICTORINOX PROFESSIONAL KNIFE CURVED BONING MODEL 12x2.5 cm STEEL BLADE WITH BLACK FIBROX HANDLE

### LAMA

Victorinox blades are made of high carbon stainless steel and are hand finished in Switzerland by skilled craftsmen. Each blade is hardened, tempered, polished, engraved and finished.
The right hardness of the blade and the laser-tested sharpening angle guarantee excellent edge retention.

#### HANDLE

- Ergonomic design that guarantees a significant reduction in user fatigue
- Natural support to the hand and fingers for great precision in use
- All handles are made with a particular patented plastic polymer called Fribox and NSF approved
- Non-porous and exceptionally non-slip even when wet
- Resistant to high temperatures (+150°C), corrosive agents and detergents
- Dishwasher safe and sterilizable, in order to guarantee absolute hygiene