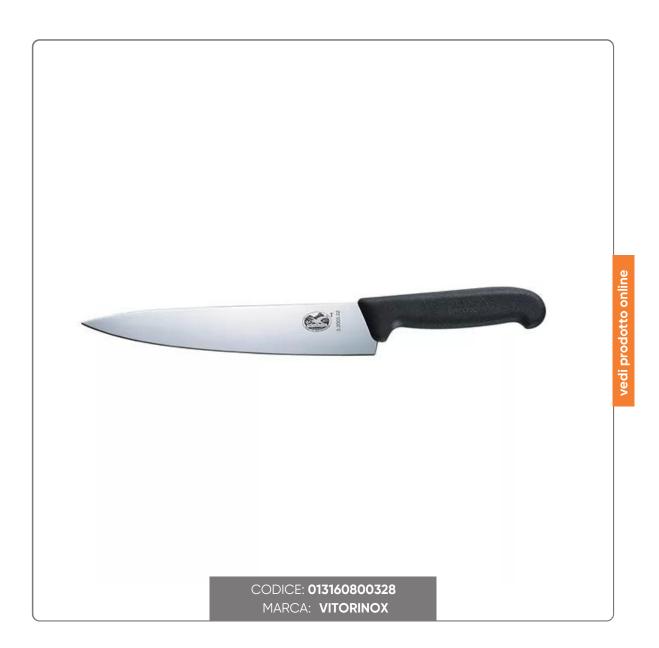

### VICTORINOX CARVING KNIFE STEEL BLADE cm.28

VICTORINOX PROFESSIONAL KNIFE CARVING MODEL STEEL BLADE cm.28x5,5 WITH BLACK FIBROX HANDLE

#### LAMA

Victorinox blades are made of high carbon stainless steel and are hand finished in Switzerland by skilled craftsmen. Each blade is hardened, tempered, polished, engraved and finished.
The right hardness of the blade and the laser-tested sharpening angle guarantee excellent edge retention.

#### HANDLE

- Ergonomic design that guarantees a significant reduction in user fatigue
- Natural support to the hand and fingers for great precision in use
- All handles are made with a particular patented plastic polymer called Fribox and NSF approved
- Non-porous and exceptionally non-slip even when wet
- Resistant to high temperatures (+150°C), corrosive agents and detergents
- Dishwasher safe and sterilizable, in order to guarantee absolute hygiene