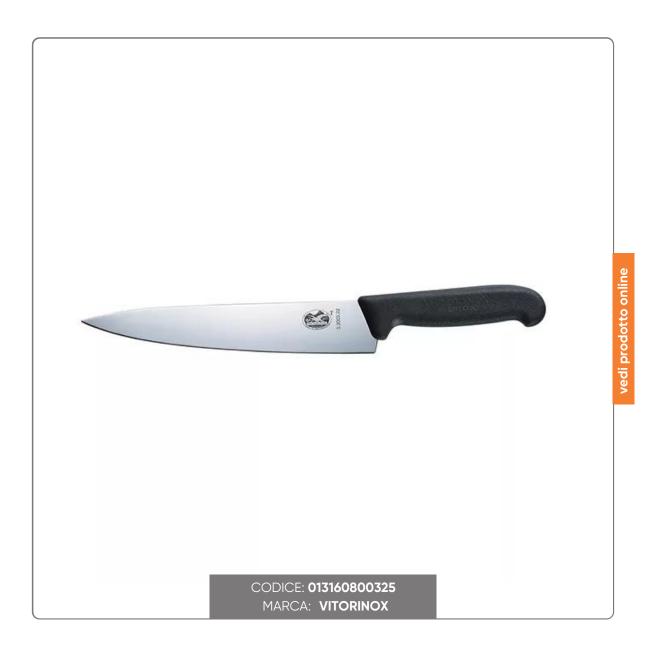

### VICTORINOX CARVING KNIFE STEEL BLADE cm.25

VICTORINOX PROFESSIONAL KNIFE CARVING MODEL STEEL BLADE cm.25x5,1 WITH BLACK FIBROX HANDLE

# S O L U Z I O N I F O O D S E R V I C E

Victorinox professional knives are all characterized by the excellent quality and purity of the stainless steel used which guarantees a precise and thin cut.

#### LAMA

Victorinox blades are made of high carbon stainless steel and are hand finished in Switzerland by skilled craftsmen. Each blade is hardened, tempered, polished, engraved and finished.
The right hardness of the blade and the laser-tested sharpening angle guarantee excellent edge retention.

#### HANDLE

- Ergonomic design that guarantees a significant reduction in user fatigue
- Natural support to the hand and fingers for great precision in use
- All handles are made with a particular patented plastic polymer called Fribox and NSF approved
- Non-porous and exceptionally non-slip even when wet
- Resistant to high temperatures (+150°C), corrosive agents and detergents
- Dishwasher safe and sterilizable, in order to guarantee absolute hygiene