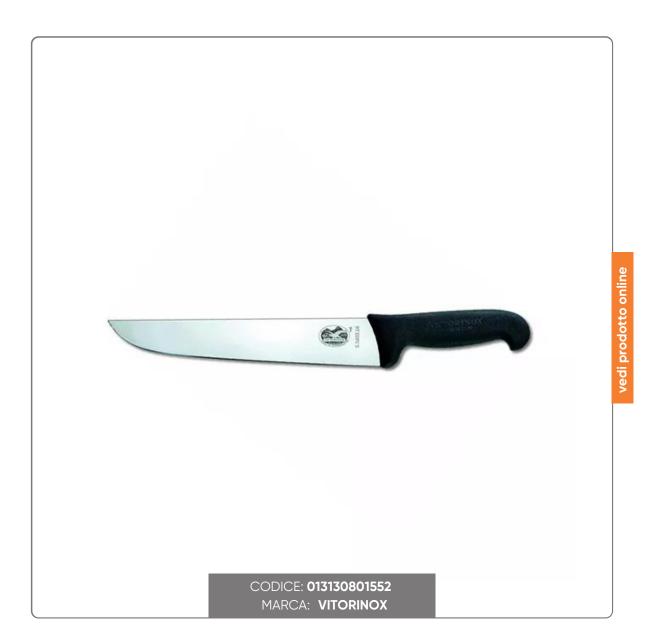

# VICTORINOX FRENCH SLAUGHTER KNIFE STEEL BLADE cm.18

VICTORINOX PROFESSIONAL KNIFE FRENCH SLAUGHTER MODEL 18x3.5cm STEEL BLADE WITH BLACK FIBROX HANDLE