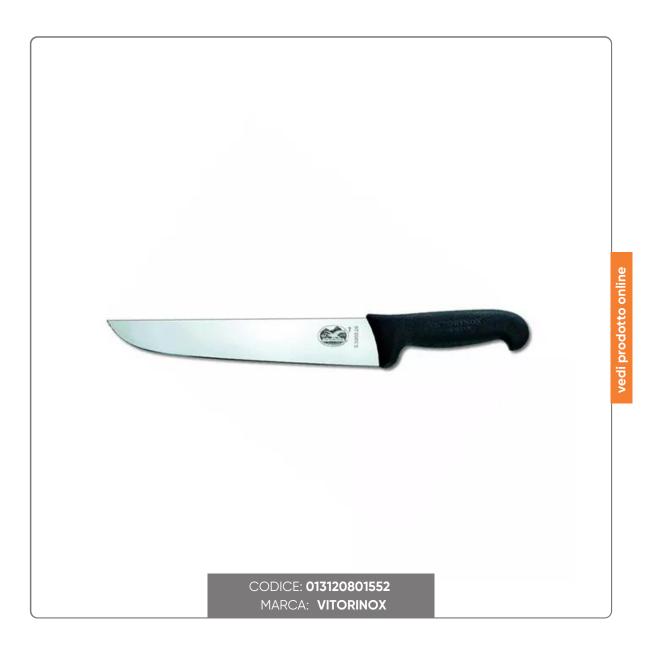

# VICTORINOX FRENCH SLAUGHTER KNIFE STEEL BLADE cm.16

VICTORINOX PROFESSIONAL KNIFE FRENCH SLAUGHTER MODEL STEEL BLADE cm.16x3,5 WITH BLACK FIBROX HANDLE