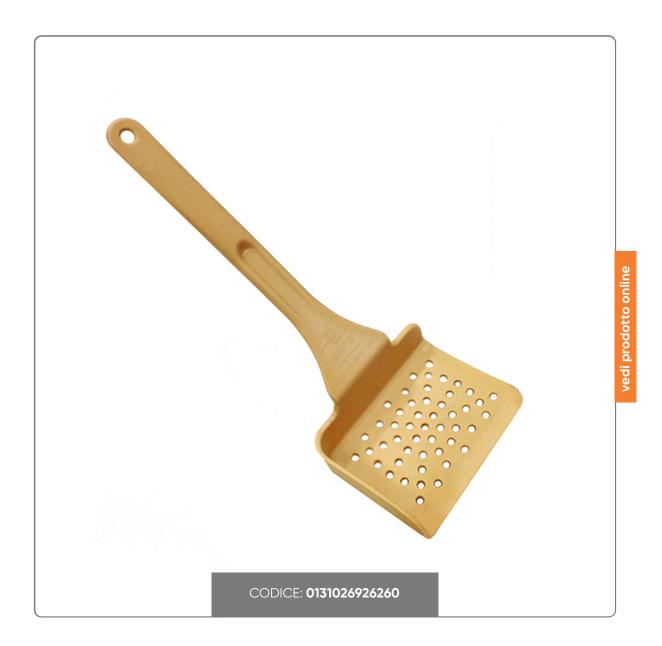

## PALA FRITTO EXOGLASS cm.15x11x36

Fried shovel in Exoglass: innovative, durable material, resistant to extreme temperatures. Easy to clean, perfect in any professional kitchen.

## SOLUZIONIFOODSERVICE

Simply ideal for kitchen professionals, the Matfer Exoglass Fried Shovel will change the way we fry our favorite specialties. Made of Exoglass, an innovative material, the shovel is compact, non-porous and pleasant to the touch, ensuring a secure grip during use. Furthermore, it does not deform, is very light, but extremely durable. It is stainless and resistant, suitable for use in the dishwasher, refrigerator, microwave and oven, from -20° to +250°. Easy to clean, it ensures excellent heat diffusion, invaluable in the hands of the most demanding chef or pastry chef. Perfect with non-stick cookware.