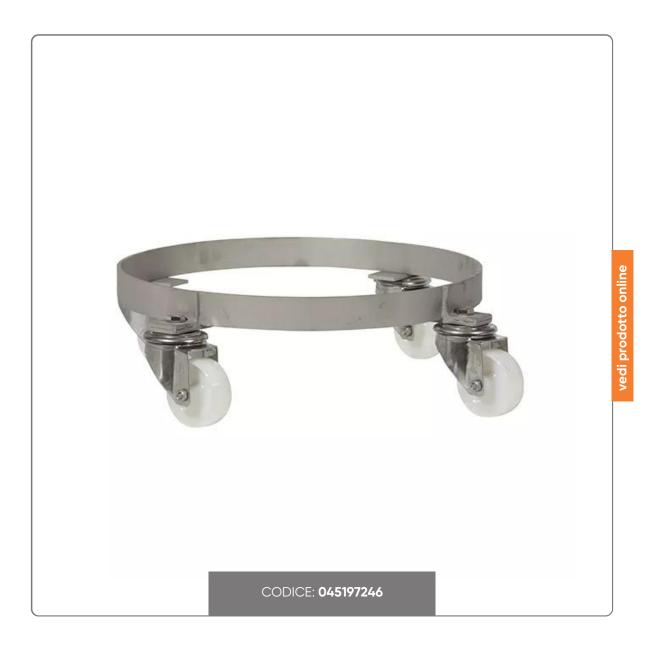

## STAINLESS STEEL TROLLEY FOR CORAL BIN 120 LT. WITH 4 STAINLESS STEEL REVOLVING WHEELS

STAINLESS STEEL SUPPORT FOR CORAL BIN (LT. 120) WITH 4 REVOLVING WHEELS

Seno&Seno S.p.A. via Luigi Pasteur, 10 - Vr - 045.820.17.88 - info@senoeseno.it shop.senoeseno.it - www.senoeseno.it

## S O L U Z I O N I F O O D S E R V I C E

Trolley constructed of stainless steel for maximum strength and longevity that resist rust, water and corrosion. The wheels can rotate 360° smoothly. Each cart is able to navigate corners or tight spaces with ease. Designed to carry a single bin Ideal for restaurants, butchers, laboratories, shops. Diameter cm. 44 Height cm. 15 Weight kg. 5.2