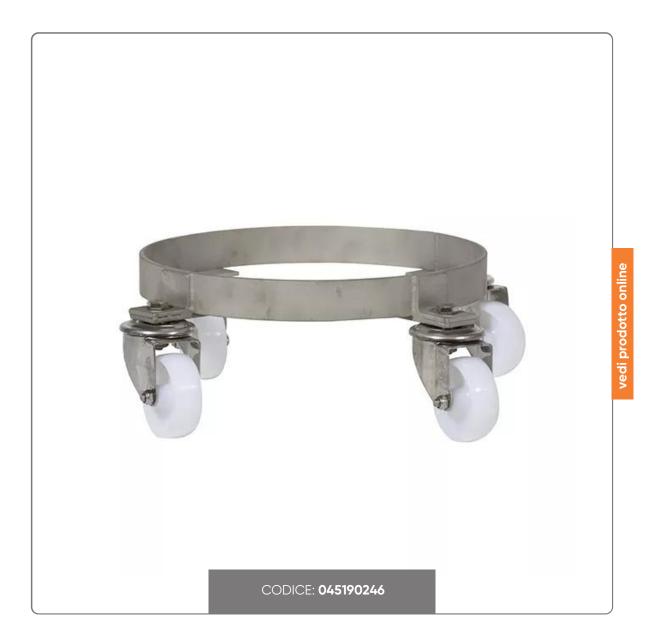

## STAINLESS STEEL TROLLEY FOR CORAL BIN 60 LT. WITH 4 STAINLESS STEEL REVOLVING WHEELS

STAINLESS STEEL SUPPORT FOR CORAL BIN (LT. 60) WITH 4 REVOLVING WHEELS

Seno&Seno S.p.A. via Luigi Pasteur, 10 – Vr – 045.820.17.88 – info@senoeseno.it shop.senoeseno.it – www.senoeseno.it

## SOLUZIONIFOODSERVICE

Trolley constructed of stainless steel for maximum strength and longevity that resist rust, water and corrosion. The wheels can rotate 360° smoothly. Each cart is able to navigate corners or tight spaces with ease. Designed to carry a single bin

Ideal for restaurants, butchers, laboratories, shops.

Diameter cm.

Height cm. 15

Weight kg.