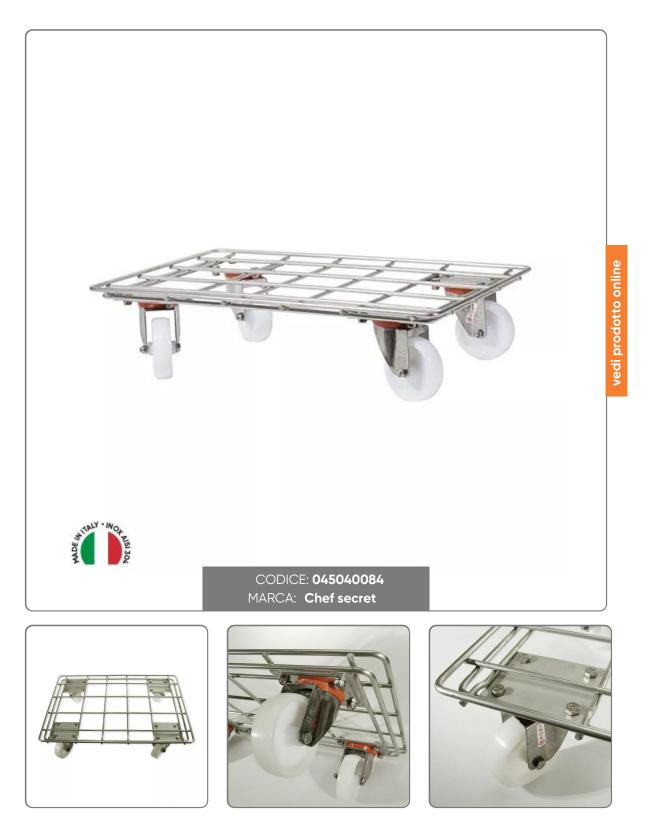

## STAINLESS STEEL GRILLED TROLLEY cm.62x41x15 WITH 4 WHEELS

STAINLESS STEEL GRIDDED TROLLEY model DOLLY, dimensions cm.62x41x15

Seno&Seno S.p.A. via Luigi Pasteur, 10 - Vr - 045.820.17.88 - info@senoeseno.it shop.senoeseno.it - www.senoeseno.it

## ENTIRELY BUILT IN AISI-304 STAINLESS STEEL

Made with 8 mm diameter stainless steel rod for the two perimeter turns and 7 mm diameter for the remaining ones Wheel support plates 2.5mm thick welded to the frame Particularly stable and robust, it weighs approx. 6.4 kg Internal edge dimensions cm.60x40 External edge dimensions cm.62x42 Maximum capacity kg.350 Equipped with 4 nylon wheels diameter 100mm with AISI-304 stainless steel support AISI-304 stainless steel bolts and nuts

USE:

Grid trolley for facilitated transport of crates, tubs and foodstuffs

MATERIAL:

- AISI-304 pickled stainless steel
- impact resistant and durable
- made in Italy