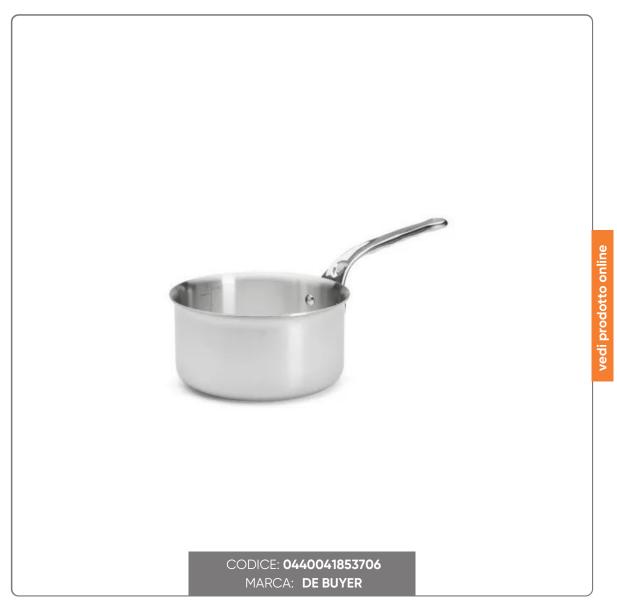

# AFFINITY HIGH MULTILAYER STAINLESS STEEL CASSEROLE 1 HANDLE cm. 18x10

ALUMINUM AND STAINLESS STEEL CASSEROLE PROFESSIONAL LINE AFFINITY DE BUYER WITH STAINLESS STEEL HANDLE diameter cm.18 height cm.10 capacity 2.5 liters

### **MATERIAL**

Produced with 7 layers of aluminum and stainless steel foils which allow for rapid and homogeneous heat conduction.

Riveted stainless steel handle.