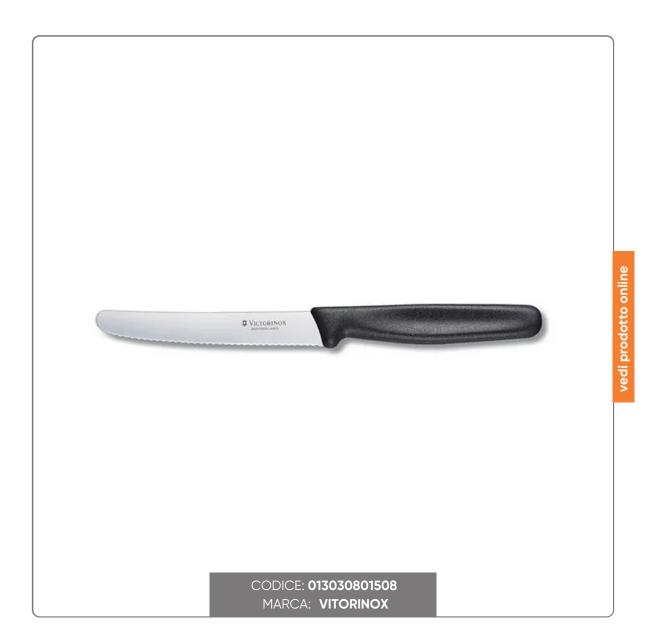

# VICTORINOX TABLE KNIFE SERRATED STEEL BLADE cm.11 ROUNDED TIP

VICTORINOX PROFESSIONAL KNIFE TABLE MODEL SERRATED STEEL BLADE cm.11x1,8 ROUNDED TIP WITH BLACK FIBROX HANDLE