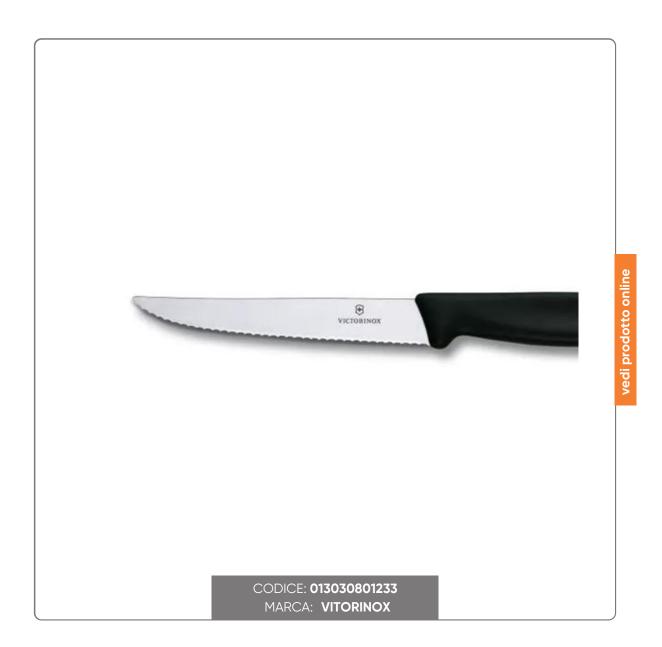

# VICTORINOX TABLE KNIFE SERRATED STEEL BLADE cm.12 WITH POINT

VICTORINOX PROFESSIONAL KNIFE TABLE MODEL SERRATED STEEL BLADE cm.12x1,7 POINTED WITH FIBROX HANDLE COLOR BLACK