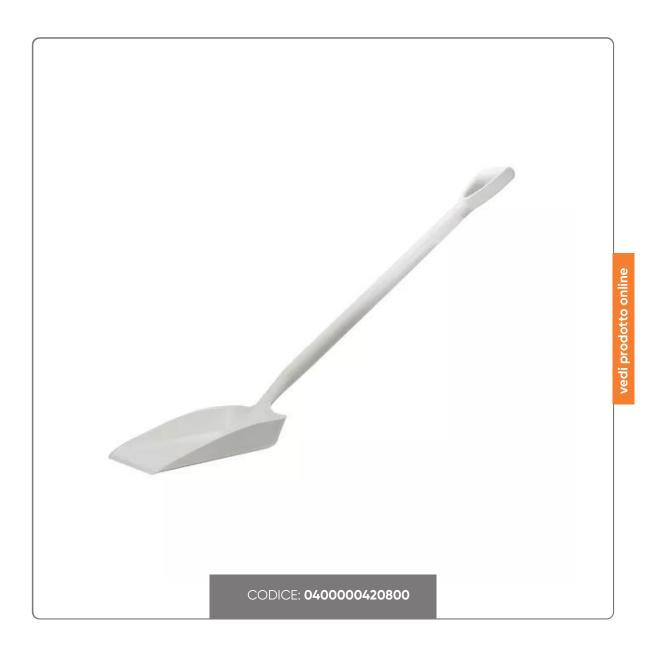

## PLASTIC MONOBLOC ICE SHOVEL cm.33x38x112

Monobloc shovel in polypropylene: ideal for food and ice, resistant, light and with a practical handle.

## S O L U Z I O N I F O O D S E R V I C E

If you are looking for a professional kitchen accessory, here is an ice shovel made of polypropylene, a material resistant even to very low temperatures. An ideal utensil for handling food, including snow. It combines resistance and lightness, thanks to the quality of the material. Designed as a monobloc, it boasts a short handle, comfortable to hold thanks to its "D" shape. In addition to being super robust, it is simple to sanitize, thanks to its waterproof surface. Ideal up to 120°c and is safe for contact with food.