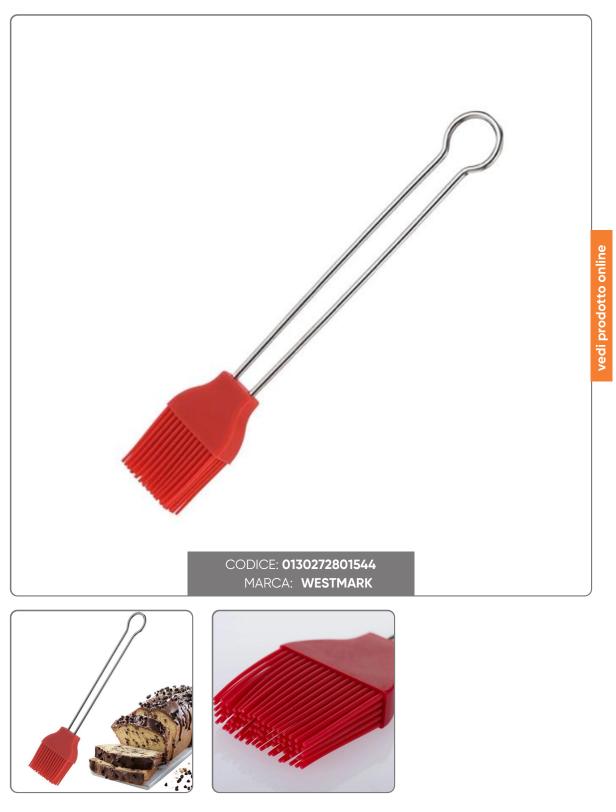

## SILICONE BRUSH STEEL HANDLE cm.23,5x4,5x1

Ideal for your kitchen, silicone brush with steel handle, heat resistant and dishwasher safe.

## SOLUZIONIFOODSERVICE

Discover this professional kitchen brush, a must have for every chef! Made of high quality silicone, it is resistant, usable even at high temperatures (up to 260°C), and absolutely hygienic thanks to its waste-free structure. The stainless steel handle ensures sturdiness and a secure grip. Easy to maintain, the brush is also dishwasher safe. Its size of 23.5cm x 4.5cm x 1cm makes it perfect for various kitchen applications. Made in Germany, it complies with all regulations relating to food use.