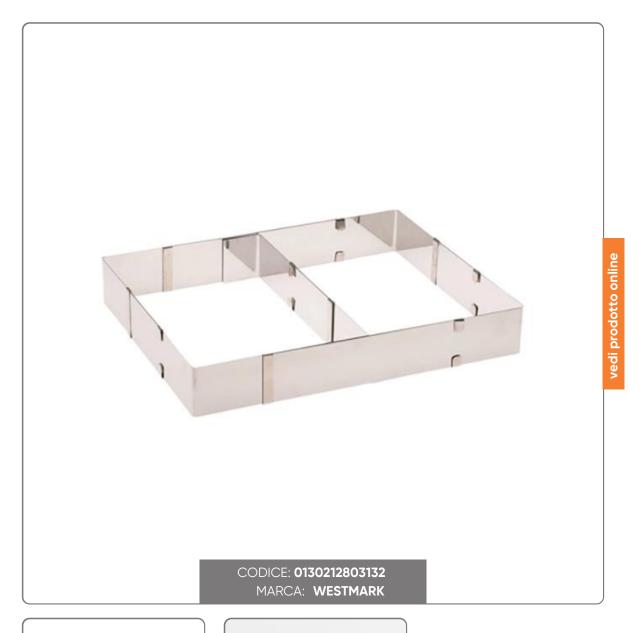

## RECTANGULAR MOLD FOR CAKES ADJUSTABLE FROM 18.5 cm to 34 cm AND FROM 27.5 cm to 52. 5 cm

ADJUSTABLE RECTANGULAR CAKE TIN material STAINLESS STEEL dimensions length from 27.5 to 52.5 cm and width from 18.5 to 34 cm, height 5 cm

## USE:

Ideal kitchen accessory for cooking pizza and sweets with a special separator for multiple tastes and types.

CHARACTERISTICS:

- stainless steel material
- the separator can be positioned freely.
- dishwasher safe