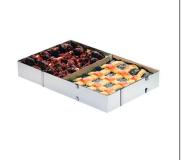

## USE:

Ideal kitchen accessory for cooking pizza and sweets with a special separator for multiple tastes and types.

CHARACTERISTICS:

- stainless steel material
- the separator can be positioned freely.
- dishwasher safe