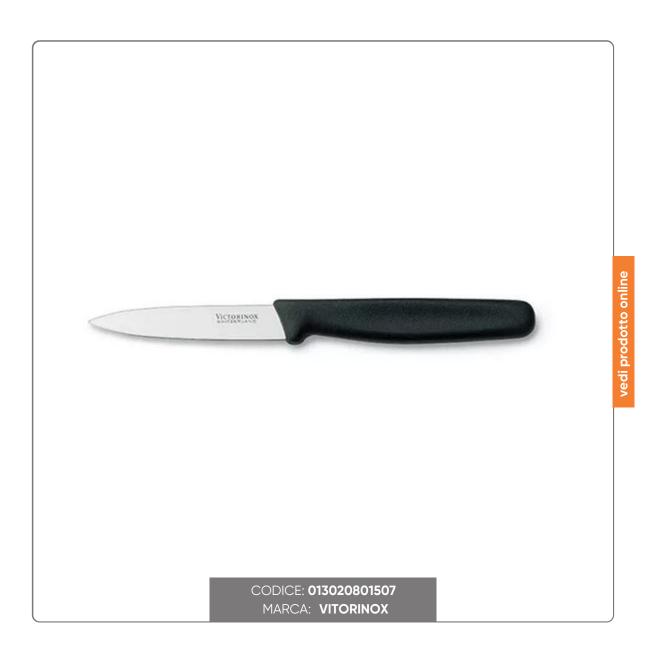

### **VICTORINOX PARING KNIFE STEEL BLADE cm.10**

VICTORINOX PROFESSIONAL KNIFE PARING MODEL STEEL BLADE cm.10x1,8 WITH BLACK FIBROX HANDLE