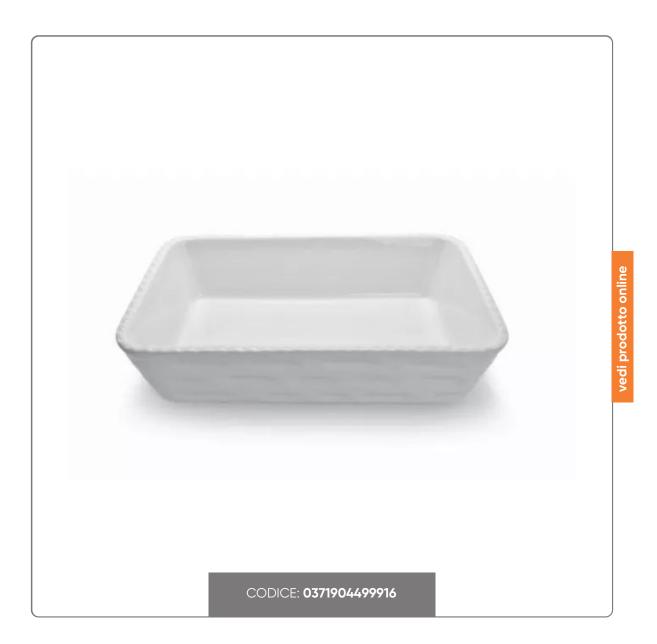

## WHITE RECTANGULAR CORDED PORCELAIN BAKING DISH cm.40x30x10h

RECTANGULAR BAKING DISH IN PROFESSIONAL PORCELAIN WITH CORDED EDGE COLOR WHITE cm.40x30x10h

Seno&Seno S.p.A. via Luigi Pasteur, 10 - Vr - 045.820.17.88 - info@senoeseno.it shop.senoeseno.it - www.senoeseno.it