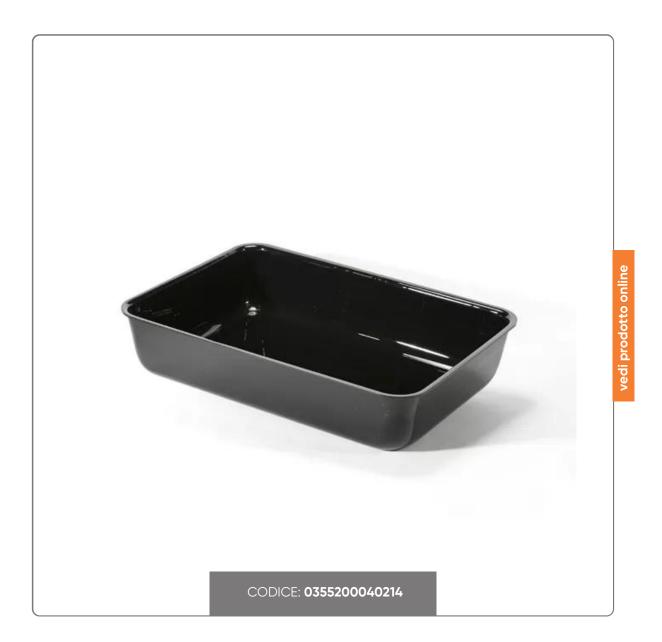

## BLACK METHACRYLATE TRAY cm.50,5x35,5x11

SHOCKPROOF TRAY CONTAINER IN BLACK ACRYLIC METHACRYLATE cm.50,5x35,5x11

Seno&Seno S.p.A. via Luigi Pasteur, 10 – Vr – 045.820.17.88 – info@senoeseno.it shop.senoeseno.it – www.senoeseno.it

### USE:

Acrylic methacrylate basin suitable for food contact and for displaying butcher and gastronomy products. The color and brightness make them particularly suitable for the presentation of food products.

### MATERIAL:

methacrylate with high impact resistance and more durable than other plastic materials. Shockproof. Maintains shine and color.