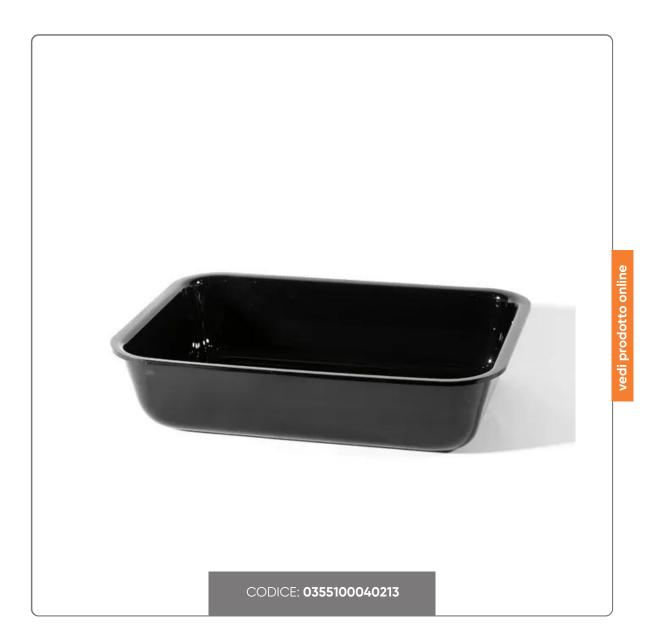

### BLACK METHACRYLATE TRAY cm.40x30x10

SHOCKPROOF TRAY CONTAINER IN BLACK ACRYLIC METHACRYLATE cm.40x30x10

#### USE:

Acrylic methacrylate basin suitable for food contact and for displaying butcher and gastronomy products. The color and brightness make them particularly suitable for the presentation of food products.

#### MATERIAL:

methacrylate with high impact resistance and more durable than other plastic materials. Shockproof. Maintains shine and color.