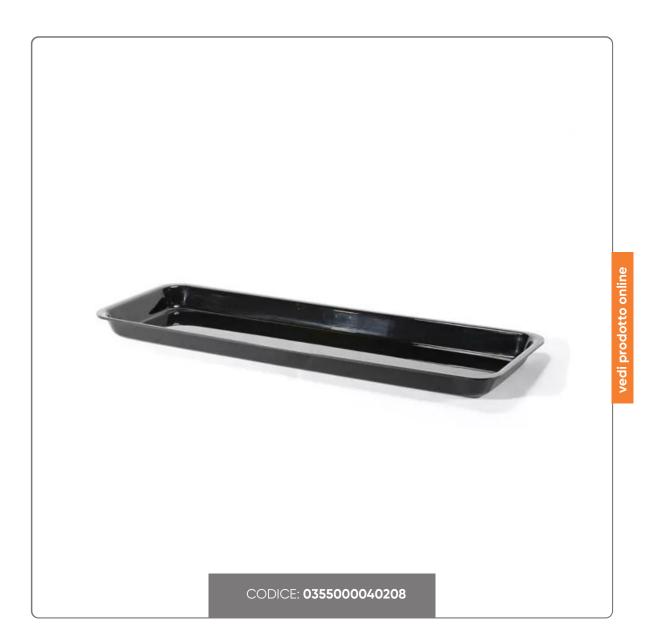

## BLACK METHACRYLATE TRAY cm.73x24,5x4,5

SHOCKPROOF TRAY CONTAINER IN BLACK ACRYLIC METHACRYLATE cm.73x24,5x4,5