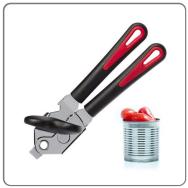

## MANUAL CAN OPENER WITH CLAMP

Discover the comfort of opening boxes with our pliers can opener. Durable steel and sturdy chrome plating for everyday use.

## SOLUZIONIFOODSERVICE

Our manual tong can opener is the ideal tool for your kitchen. Equipped with a cutting wheel and two sprockets sprayed with hardened and tinned steel, it adapts perfectly to any box edge, ensuring efficient and precise cutting. Thanks to its fully opening clip, you can easily and comfortably apply it to the edge of the box. Furthermore, the super chrome plating guarantees exceptional robustness which increases its durability over time. Perfect for amateur or professional chefs looking for high-quality tools for their kitchen.