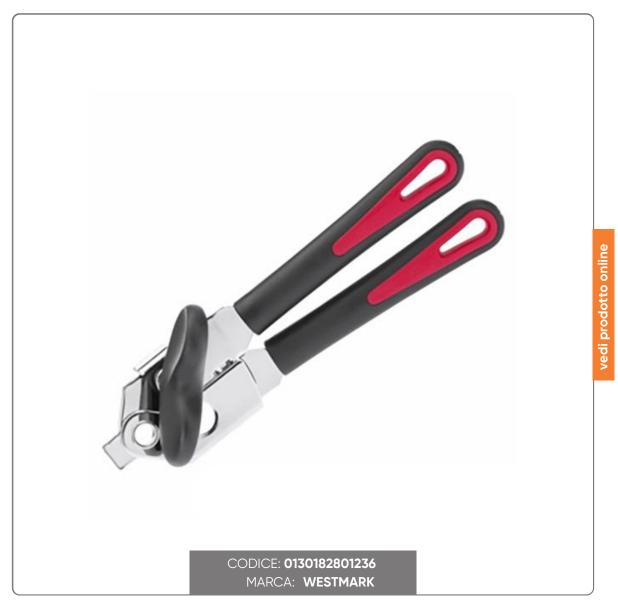

## MANUAL CAN OPENER WITH CLAMP

Discover the comfort of opening boxes with our pliers can opener. Durable steel and sturdy chrome plating for everyday use.

## SOLUZIONIFOODSERVICE

Our manual tong can opener is the ideal tool for your kitchen. Equipped with a cutting wheel and two sprockets sprayed with hardened and tinned steel, it adapts perfectly to any box edge, ensuring efficient and precise cutting. Thanks to its fully opening clip, you can easily and comfortably apply it to the edge of the box. Furthermore, the super chrome plating guarantees exceptional robustness which increases its durability over time. Perfect for amateur or professional chefs looking for high-quality tools for their kitchen.