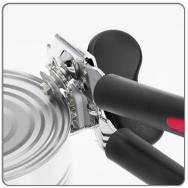

## SOLUZIONIFOODSERVICE

Our manual tong can opener is the ideal tool for your kitchen. Equipped with a cutting wheel and two sprockets sprayed with hardened and tinned steel, it adapts perfectly to any box edge, ensuring efficient and precise cutting. Thanks to its fully opening clip, you can easily and comfortably apply it to the edge of the box. Furthermore, the super chrome plating guarantees exceptional robustness which increases its durability over time. Perfect for amateur or professional chefs looking for high-quality tools for their kitchen.