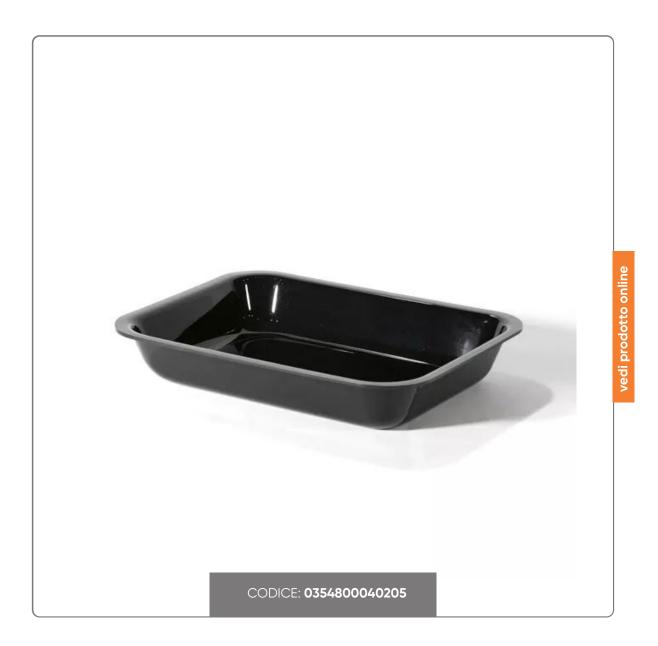

### **BLACK METHACRYLATE TRAY cm.34x25x4,5**

SHOCKPROOF TRAY CONTAINER IN BLACK ACRYLIC METHACRYLATE cm.34x25x4,5

#### USE:

Acrylic methacrylate basin suitable for food contact and for displaying butcher and gastronomy products. The color and brightness make them particularly suitable for the presentation of food products.

#### MATERIAL:

methacrylate with high impact resistance and more durable than other plastic materials. Shockproof. Maintains shine and color.