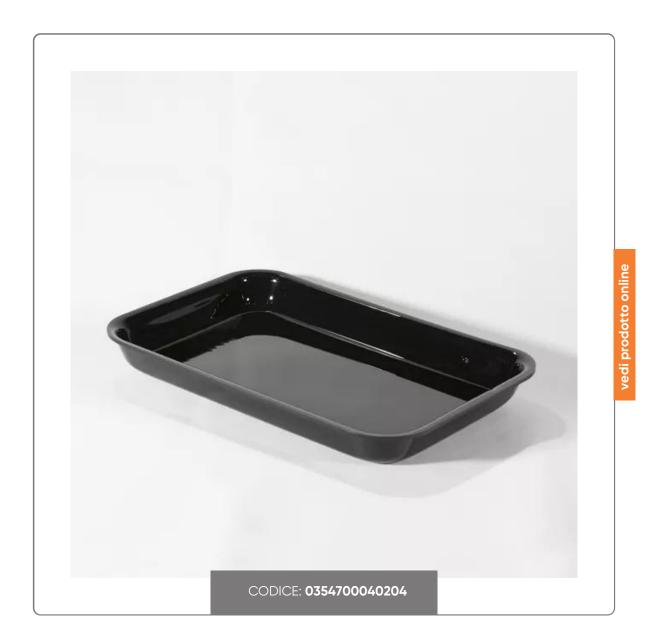

### BLACK METHACRYLATE TRAY cm.40x26x4

SHOCKPROOF TRAY CONTAINER IN BLACK ACRYLIC METHACRYLATE cm.40x26x4

Seno&Seno S.p.A. via Luigi Pasteur, 10 – Vr – 045.820.17.88 – info@senoeseno.it shop.senoeseno.it – www.senoeseno.it

#### USE:

Acrylic methacrylate basin suitable for food contact and for displaying butcher and gastronomy products. The color and brightness make them particularly suitable for the presentation of food products.

#### MATERIAL:

methacrylate with high impact resistance and more durable than other plastic materials. Shockproof. Maintains shine and color.