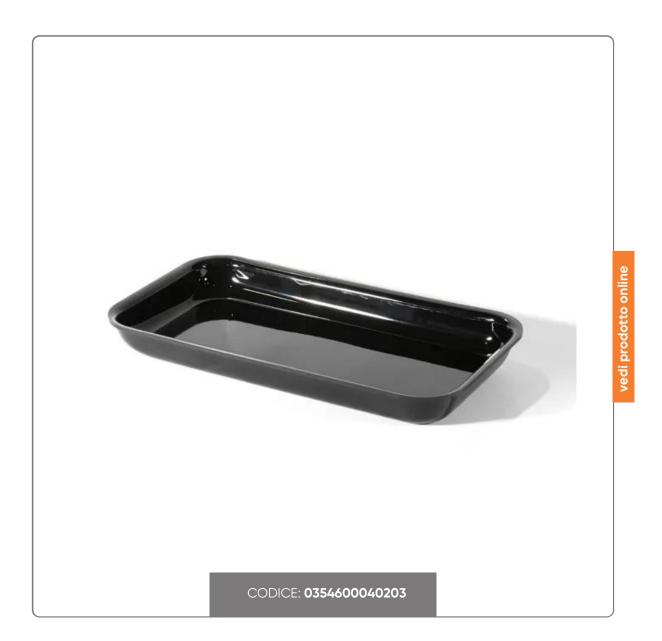

### BLACK METHACRYLATE TRAY cm.42,5x23x4

SHOCKPROOF TRAY CONTAINER IN BLACK ACRYLIC METHACRYLATE cm.42,5x23x4

#### USE:

Acrylic methacrylate basin suitable for food contact and for displaying butcher and gastronomy products. The color and brightness make them particularly suitable for the presentation of food products.

#### MATERIAL:

methacrylate with high impact resistance and more durable than other plastic materials. Shockproof. Maintains shine and color.