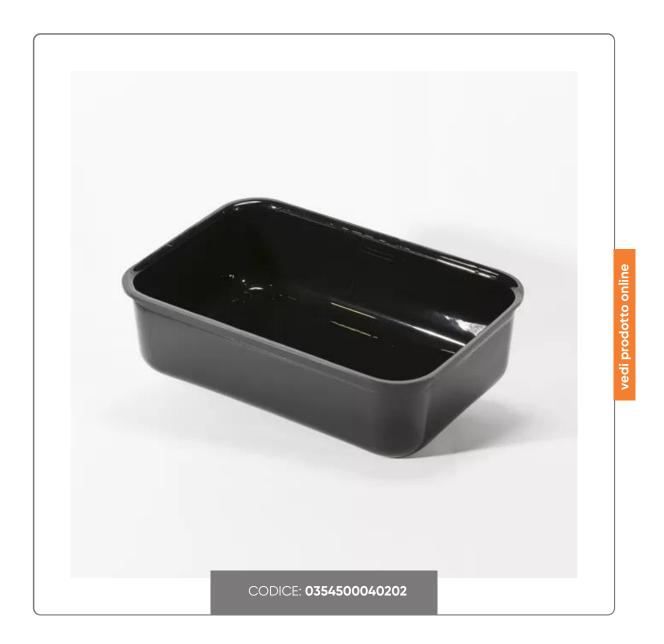

### BLACK METHACRYLATE TRAY cm.31x21x9

SHOCKPROOF TRAY CONTAINER IN BLACK ACRYLIC METHACRYLATE cm.31x21x9

Seno&Seno S.p.A. via Luigi Pasteur, 10 – Vr – 045.820.17.88 – info@senoeseno.it shop.senoeseno.it – www.senoeseno.it

#### USE:

Acrylic methacrylate basin suitable for food contact and for displaying butcher and gastronomy products. The color and brightness make them particularly suitable for the presentation of food products.

#### MATERIAL:

methacrylate with high impact resistance and more durable than other plastic materials. Shockproof. Maintains shine and color.