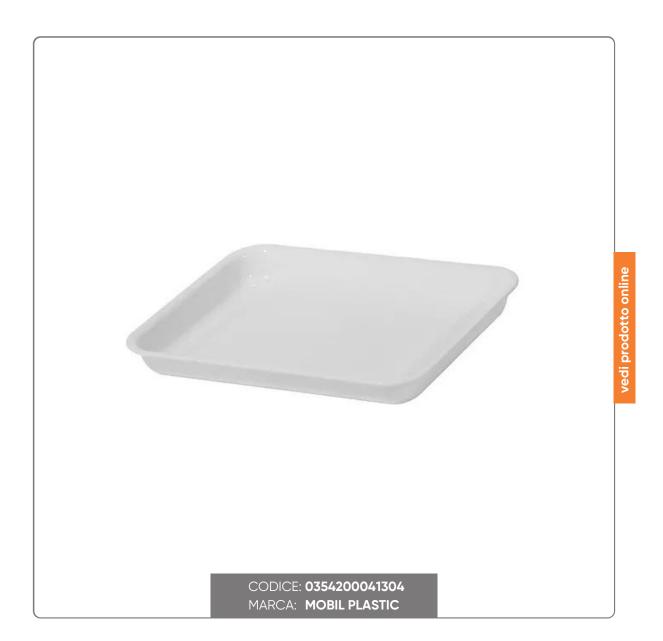

## WHITE METHACRYLATE TRAY cm.22x29,5x3,5

SHOCKPROOF TRAY CONTAINER IN WHITE ACRYLIC METHACRYLATE cm.22X29,5X3,5

### USE:

Acrylic methacrylate basin suitable for food contact and for displaying butcher and gastronomy products. The color and brightness make them particularly suitable for the presentation of food products.

### MATERIAL:

methacrylate with high impact resistance and more durable than other plastic materials. Shockproof. Maintains shine and color.