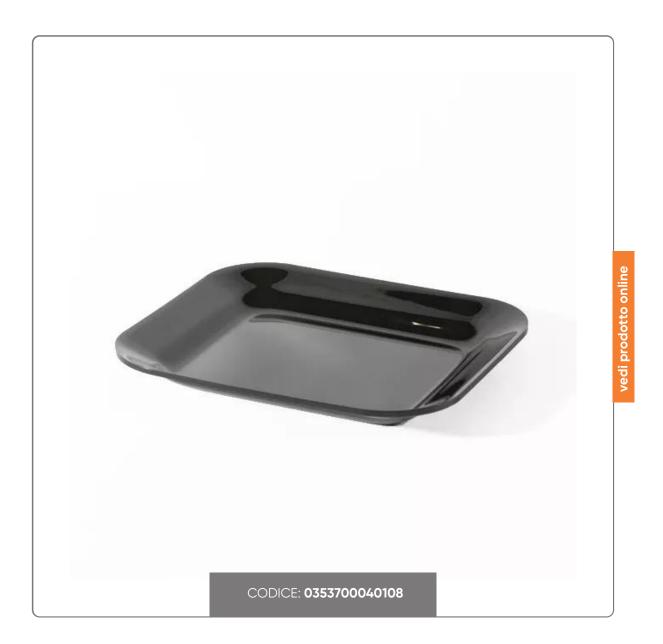

### BLACK METHACRYLATE TRAY cm.25x22x3

SHOCKPROOF TRAY CONTAINER IN BLACK ACRYLIC METHACRYLATE cm.25x22x3

#### USE:

Acrylic methacrylate tray suitable for food contact and for displaying butcher and gastronomy products. The color and brightness make it particularly suitable for the presentation of food products.

#### MATERIAL:

methacrylate with high impact resistance and more durable than other plastic materials. Shockproof. Maintains shine and color.