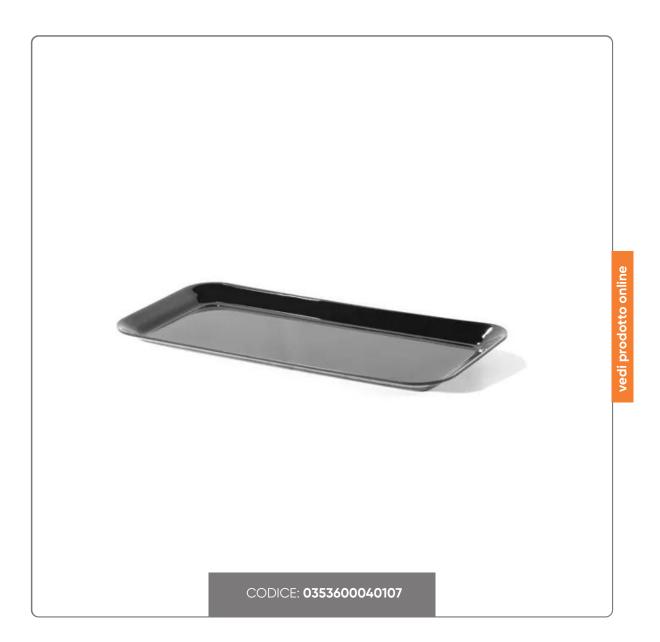

### BLACK METHACRYLATE TRAY cm.72x29x3

SHOCKPROOF TRAY CONTAINER IN BLACK ACRYLIC METHACRYLATE cm.72x29x3