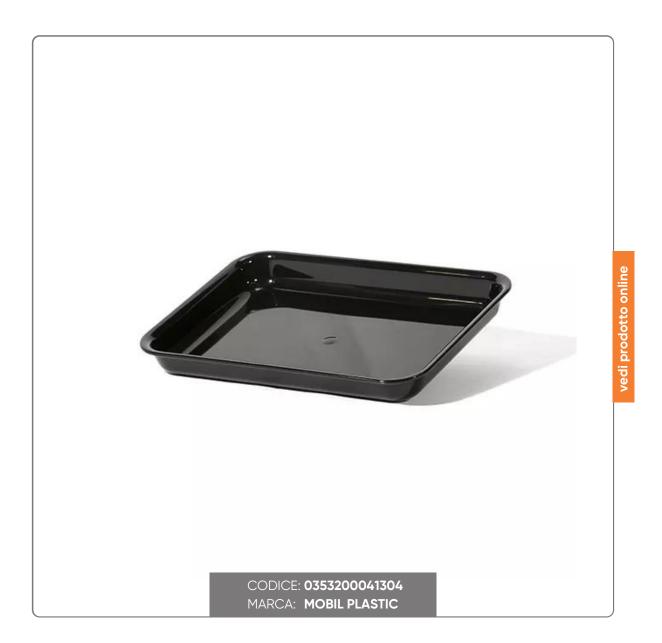

## BLACK METHACRYLATE TRAY cm.22x29,5x3,5

SHOCKPROOF TRAY CONTAINER IN BLACK ACRYLIC METHACRYLATE cm.22X29,5X3,5

### USE:

Acrylic methacrylate basin suitable for food contact and for displaying butcher and gastronomy products. The color and brightness make them particularly suitable for the presentation of food products.

### MATERIAL:

methacrylate with high impact resistance and more durable than other plastic materials. Shockproof. Maintains shine and color.