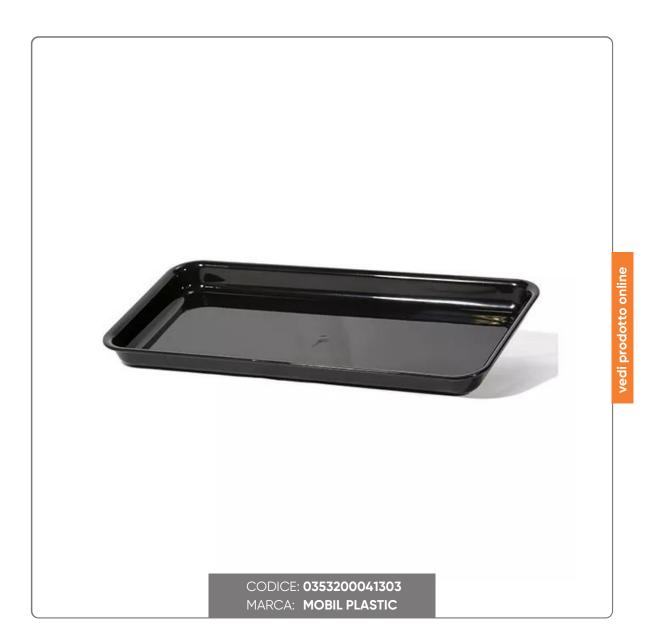

### BLACK METHACRYLATE TRAY cm.22x44x3,5

SHOCKPROOF TRAY CONTAINER IN BLACK ACRYLIC METHACRYLATE cm.22X24X3,5

#### USE:

Acrylic methacrylate basin suitable for food contact and for displaying butcher and gastronomy products. The color and brightness make them particularly suitable for the presentation of food products.

#### MATERIAL:

methacrylate with high impact resistance and more durable than other plastic materials. Shockproof. Maintains shine and color.