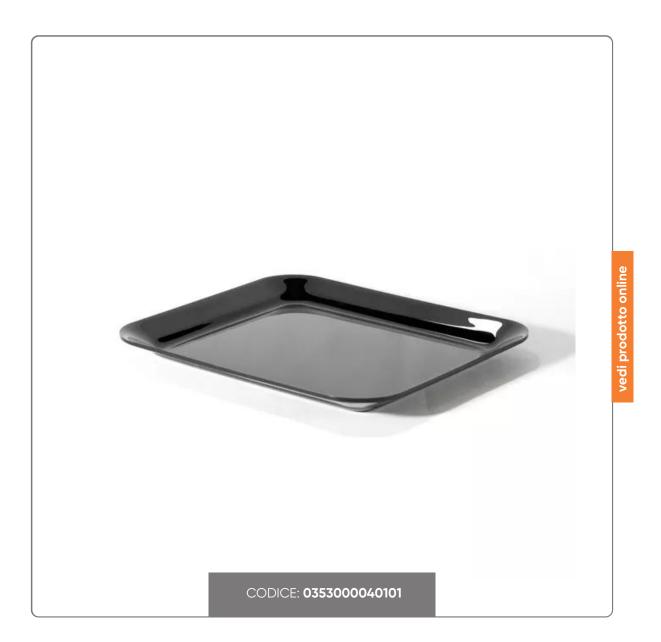

## BLACK METHACRYLATE TRAY cm.43x32x3

SHOCKPROOF TRAY CONTAINER IN BLACK ACRYLIC METHACRYLATE cm.43x32x3

Seno&Seno S.p.A. via Luigi Pasteur, 10 – Vr – 045.820.17.88 – info@senoeseno.it shop.senoeseno.it – www.senoeseno.it

### USE:

Acrylic methacrylate tray suitable for food contact and for displaying butcher and gastronomy products. The color and brightness make it particularly suitable for the presentation of food products.

### MATERIAL:

methacrylate with high impact resistance and more durable than other plastic materials. Shockproof. Maintains shine and color.