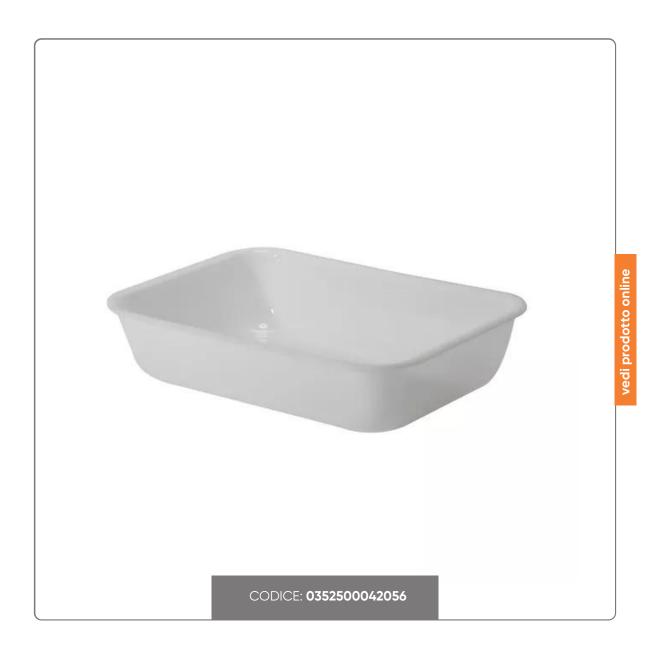

### WHITE METHACRYLATE TRAY cm.36x25,5x8,5

SHOCKPROOF TRAY CONTAINER IN ACRYLIC METHACRYLATE COLOR WHITE cm.36x25,5x8,5