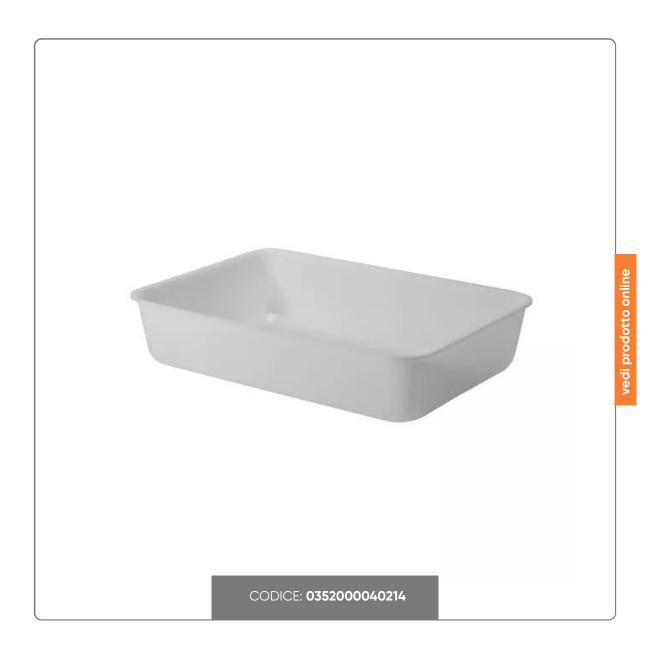

### WHITE METHACRYLATE TRAY cm.50,5x35,5x11

SHOCKPROOF TRAY CONTAINER IN ACRYLIC METHACRYLATE COLOR WHITE cm.50,5x35,5x11