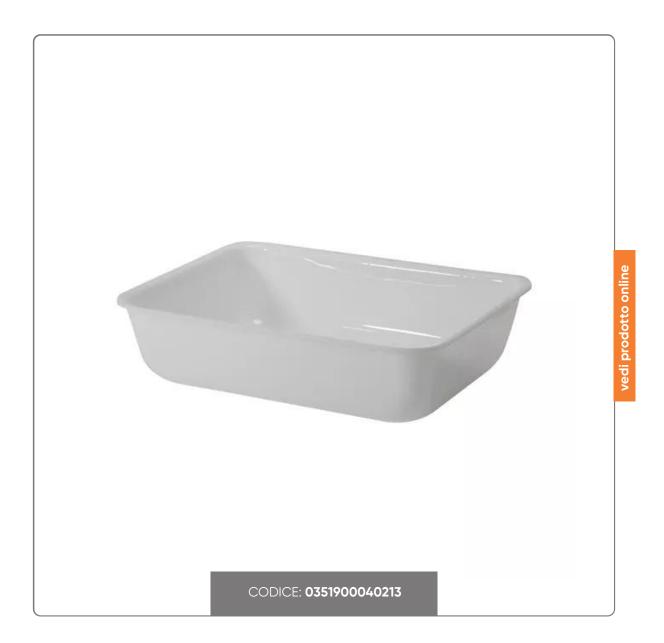

### WHITE METHACRYLATE TRAY cm.40x30x10

SHOCKPROOF TRAY CONTAINER IN ACRYLIC METHACRYLATE COLOR WHITE cm.40x30x10

#### USE:

Acrylic methacrylate basin suitable for food contact and for displaying butcher and gastronomy products. The color and brightness make them particularly suitable for the presentation of food products.

#### MATERIAL:

methacrylate with high impact resistance and more durable than other plastic materials. Shockproof. Maintains shine and color.

#### CHARACTERISTICS:

- Temperature from  $-10^{\circ}$ C to  $+60^{\circ}$ C.
- Dishwasher safe.
- Made in Italy.