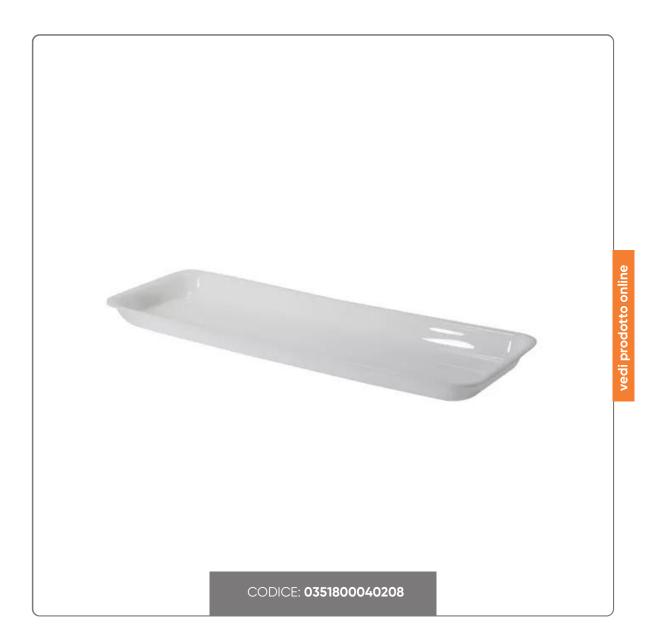

## WHITE METHACRYLATE TRAY cm.73x24,5x4,5

SHOCKPROOF TRAY CONTAINER IN WHITE ACRYLIC METHACRYLATE cm.73x24,5x4,5

Seno&Seno S.p.A. via Luigi Pasteur, 10 - Vr - 045.820.17.88 - info@senoeseno.it shop.senoeseno.it - www.senoeseno.it