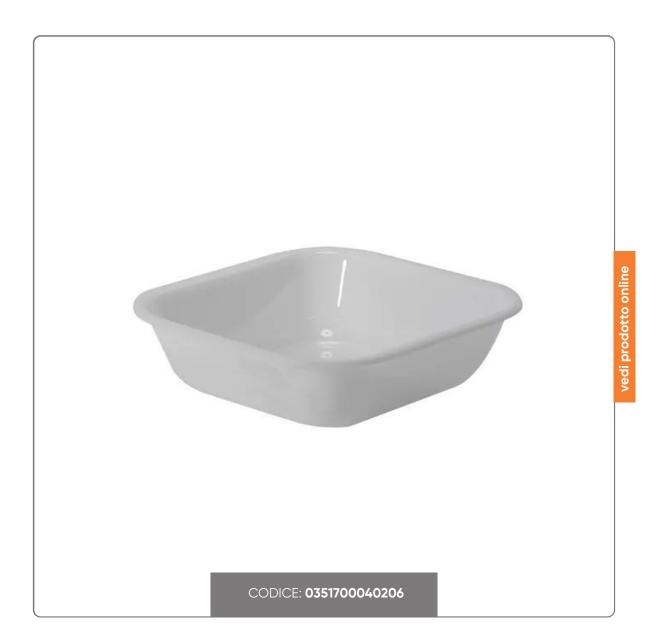

## WHITE METHACRYLATE TRAY cm.24,5x24,5x7

SHOCKPROOF TRAY CONTAINER IN ACRYLIC METHACRYLATE COLOR WHITE cm.24,5x24,5x7

### USE:

Acrylic methacrylate basin suitable for food contact and for displaying butcher and gastronomy products. The color and brightness make them particularly suitable for the presentation of food products.

### MATERIAL:

methacrylate with high impact resistance and more durable than other plastic materials. Shockproof. Maintains shine and color.