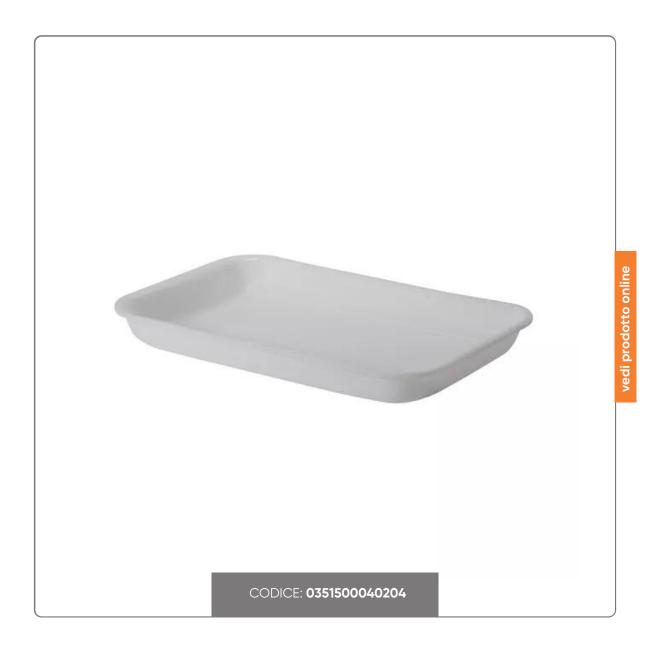

### WHITE METHACRYLATE TRAY cm.40x26x4

SHOCKPROOF TRAY CONTAINER IN ACRYLIC METHACRYLATE COLOR WHITE cm.40x26x4