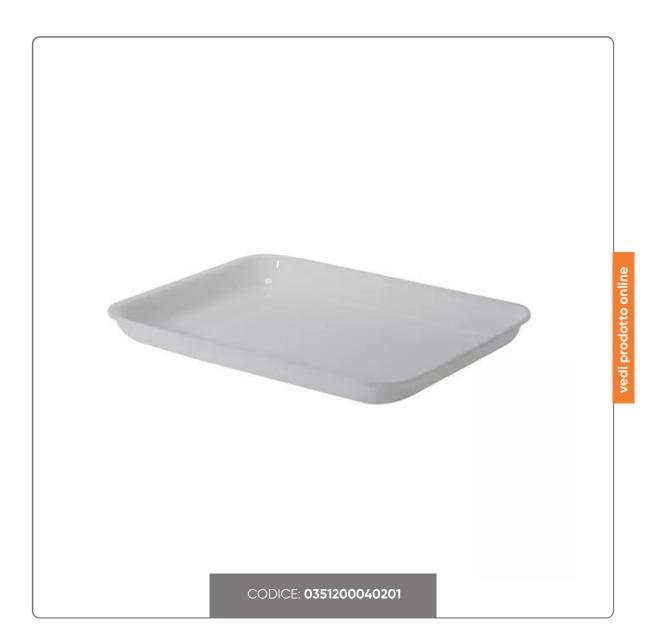

### WHITE METHACRYLATE TRAY cm.44x33x4

SHOCKPROOF TRAY CONTAINER IN ACRYLIC METHACRYLATE COLOR WHITE cm.44x33x4