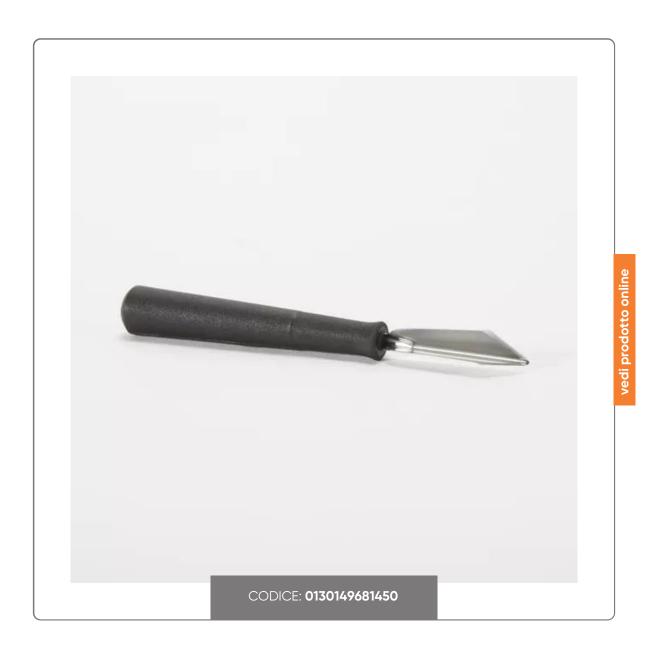

## **TRIANGULAR CORE E2 cm.1**

Enter the world of professional fruit and vegetable decoration with our Scavino E2. Practical, ergonomic and washable, for surprising details.

## SOLUZIONIFOODSERVICE

Let your culinary creativity fly with our E2 Triangular Core Scoop, the ideal tool for making detailed vegetable and fruit decorations. Shape it as you want, pumpkin, courgette, carrot or potato, or on fruit such as melon, watermelon or papaya. Designed specifically to create angled shapes, the smaller the diameter, the richer the detail you can achieve. Made of stainless steel, its easy handling and ergonomics make it a practical and essential accessory. Plus, it's dishwasher safe and proudly made in Germany.